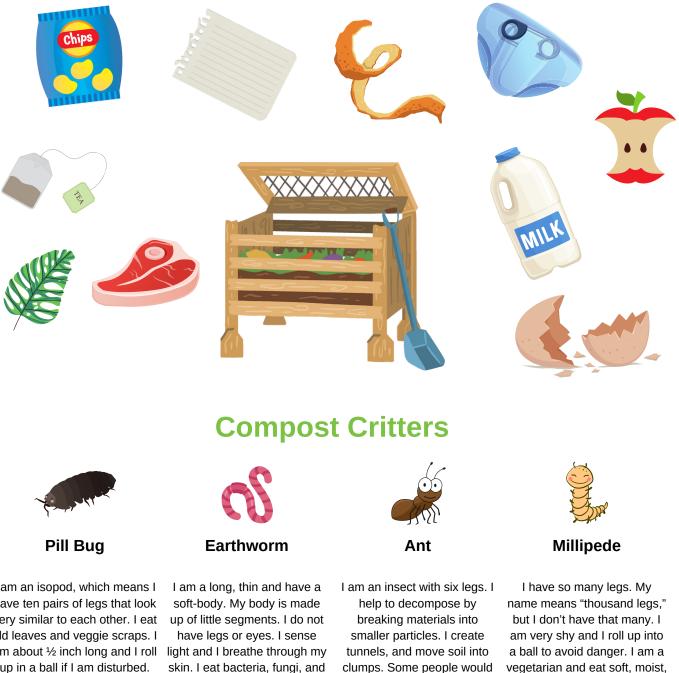

## Circle the items you can put into your compost.

For an extra challenge - use a green marker to circle the green materials and brown marker to circle the brown materials.

decaying plants.

## Scan QR code to view more fun activities

I am an isopod, which means I have ten pairs of legs that look very similar to each other. I eat old leaves and veggie scraps. I am about 1/2 inch long and I roll up in a ball if I am disturbed. Some people think that I look like a little armadillo. I am a gravish, dark color.

skin. I eat bacteria, fungi, and other decaying materials. I like dark, moist places.

clumps. Some people would rather not have me around their homes. I am black, brown, or red.